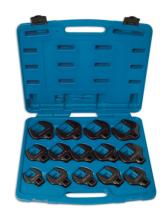

## **Crows Foot Wrench Set 1/2" 14pc**

A heavy duty fourteen piece set of 1/2"D open crows foot wrenches in a range of larger sizes from 27mm to 50mm, for use with extension bar and ratchet. The wrenches are manufactured from chrome molybdenum with a black finish for strength and durability and are presented in a blow mould carry case for safe storage. A quality set designed for professional automotive use.

## **Additional Information**

- Sizes: 27, 29, 30, 32, 33, 34, 35, 36, 38, 41, 43, 46, 48 and 50mm.
- Specifically designed for use with 1/2"D extension.
- Professional quality set manufactured from chrome molybdenum with black finish.
- Supplied in a blow mould case, with carry handle for safe, portable storage.
- Smaller set also available. Please see Laser Part No. 4757 (3/8"D set).