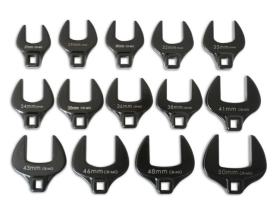

## **Crows Foot Wrench Set 1/2" 14pc**

A heavy duty fourteen piece set of 1/2"D open crows foot wrenches in a range of larger sizes from 27mm to 50mm, for use with extension bar and ratchet. The wrenches are manufactured from chrome molybdenum with a black finish for strength and durability and are presented in a blow mould carry case for safe storage. A quality set designed for professional automotive use.

## **Additional Information**

- Sizes: 27, 29, 30, 32, 33, 34, 35, 36, 38, 41, 43, 46, 48 and 50mm.
- Specifically designed for use with 1/2"D extension.
- Professional quality set manufactured from chrome molybdenum with black finish.
- Supplied in a blow mould case, with carry handle for safe, portable storage.
- Smaller set also available. Please see Laser Part No. 4757 (3/8"D set).