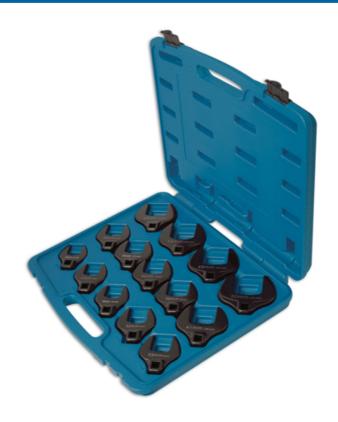

## **Crows Foot Wrench Set 1/2" 14pc**

A heavy duty fourteen piece set of 1/2"D open crows foot wrenches in a range of larger sizes from 27mm to 50mm, for use with extension bar and ratchet. The wrenches are manufactured from chrome molybdenum with a black finish for strength and durability and are presented in a blow mould carry case for safe storage. A quality set designed for professional automotive use.

## **Additional Information**

- Sizes: 27, 29, 30, 32, 33, 34, 35, 36, 38, 41, 43, 46, 48 and 50mm.
- Specifically designed for use with 1/2"D extension.
- Professional quality set manufactured from chrome molybdenum with black finish.
- Supplied in a blow mould case, with carry handle for safe, portable storage.
- Smaller set also available. Please see Laser Part No. 4757 (3/8"D set).