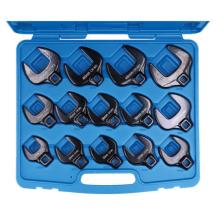

## **Crows Foot Wrench Set 1/2" 14pc**

A heavy duty fourteen piece set of 1/2"D open crows foot wrenches in a range of larger sizes from 27mm to 50mm, for use with extension bar and ratchet. The wrenches are manufactured from chrome molybdenum with a black finish for strength and durability and are presented in a blow mould carry case for safe storage. A quality set designed for professional automotive use.

## **Additional Information**

- Sizes: 27, 29, 30, 32, 33, 34, 35, 36, 38, 41, 43, 46, 48 and 50mm.
- Specifically designed for use with 1/2"D extension.
- Professional quality set manufactured from chrome molybdenum with black finish.
- Supplied in a blow mould case, with carry handle for safe, portable storage.
- Smaller set also available. Please see Laser Part No. 4757 (3/8"D set).